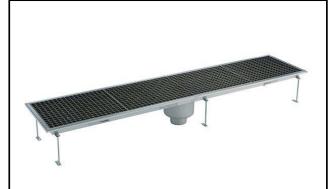

328065 (FDB40230)

Floor drainage channel with s/s grate, central drain - vertical outlet, 400x2300

#### Item No.

Constructed in 304 AISI stainless steel. Collecting tank with central siphon and vertical drain pipe. Anti-slip mesh grate.

#### Construction

- Anti-slip mesh 25x25 mm grating, h=25 mm, 1.5 mm in thickness.
- Constructed entirely in 304 AISI stainless steel.
- Collecting tanks with central siphon.
- Adjustable leveling feet.
- Collecting tanks available with vertical drain pipe.

### **Key Information:**

External dimensions, Width:

328065 (FDB40230) 2300 mm External dimensions, Depth: 400 mm External dimensions, Height: 265 mm Net weight: 35 kg