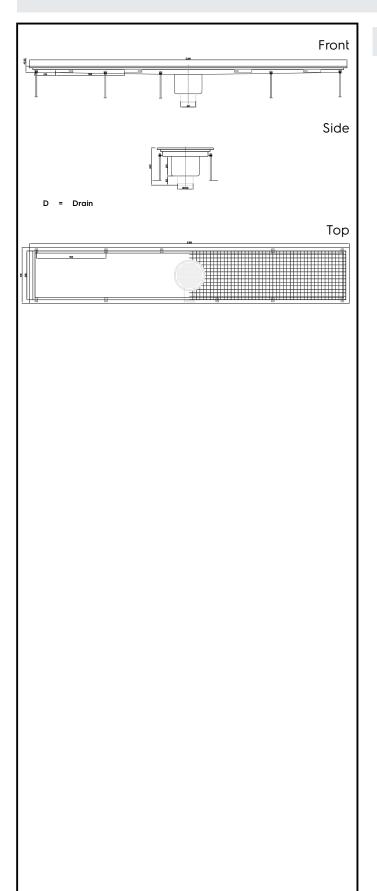

328065 (FDB40230)

Floor drainage channel with s/s grate, central drain - vertical outlet, 400x2300

#### Item No.

Constructed in 304 AISI stainless steel. Collecting tank with central siphon and vertical drain pipe. Anti-slip mesh grate.

#### Construction

- Anti-slip mesh 25x25 mm grating, h=25 mm, 1.5 mm in thickness.
- Constructed entirely in 304 AISI stainless steel.
- Collecting tanks with central siphon.
- Adjustable leveling feet.
- Collecting tanks available with vertical drain pipe.

### **Key Information:**

External dimensions, Width:

328065 (FDB40230) 2300 mm External dimensions, Depth: 400 mm External dimensions, Height: 265 mm Net weight: 35 kg